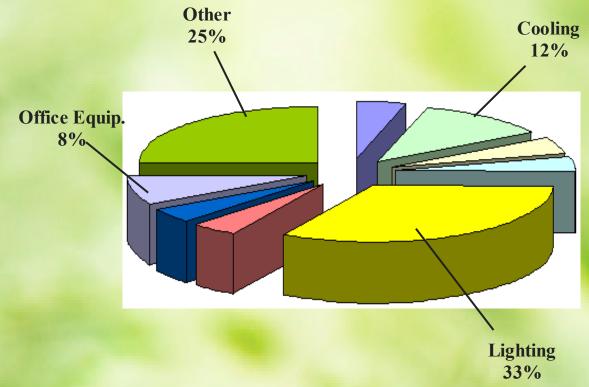

According to the U.S. Department of Energy, in 2006 over 30% of the total energy consumption for commercial and industrial buildings within the United States was attributed to lighting; 24.8% for the lighting systems and 5.5% for cooling due to the lighting systems' heat generation.- Source: U.S. EIA